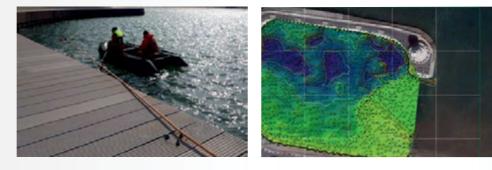

#### HYDROGRAPHIC SURVEY SERVICES

- Bathymetry survey (Single-beam / Multibeam)
- SONAR survey (Side-Scan Sonar) / Sediments classification
- Bathymetry mapping / Modelling / Compare analyse
- Detection of hazardous areas and underwater objects for the safe movement of ships
- Classification and inventory of underwater objects, mapping
- High-resolution acoustic imaging