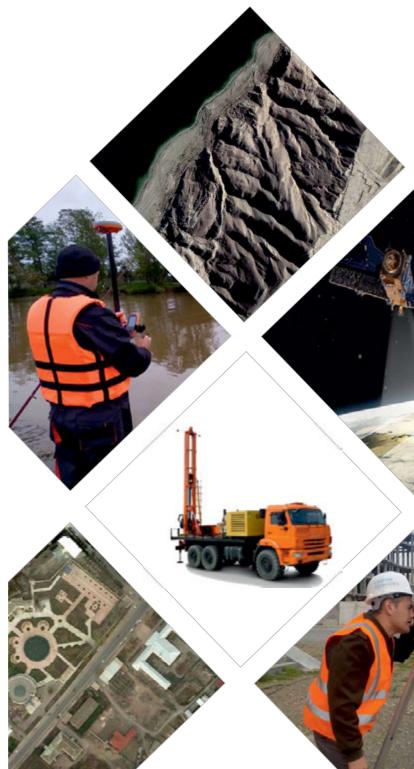

#### **GEODESY / TOPOGRAPHY / REMOTE SENSING / PHOTOGRAMMETRY**

- Topographic and Photogrammetric surveying
- DRONE surveys, Aerial photography and processing
- Marine Geodesy
- Topographic stakeout
- Volume Calculations
- Leveling / Consulting
- Making and updating topographical maps
- Observation (Control of measurements), Geodetic control
- Geodetic monitoring systems
- Satellite imagery interpretation and classification
- Ortho-rectification of satellite imagery (control points)
- DEM/DTM generation
- Change detection / classification mapping

#### **GEOLOGICAL AND GEOPHYSICAL SERVICES**

- Engineering-geological investigations
- Geophysical surveys
- Drilling exploratory boreholes
- Geological assurance in construction
- Geological mapping and GIS
- Hydrogeology
- Soil laboratory
- Geotechnical investigation (Standard Penetration Test / Pressuremeter test / Inclinometer etc.)
- Providing placement of stationary foundations at sea and geological exploration