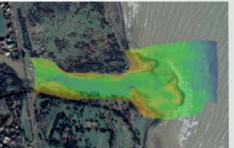

#### HYDROGRAPHIC SURVEY SERVICES

- Bathymetry survey (Single-beam / Multibeam)
- SONAR survey (Side-Scan Sonar) / Sediments classification
- Bathymetry mapping / Modelling / Compare analyse
- Detection of hazardous areas and underwater objects for the safe movement of ships
- Classification and inventory of underwater objects, mapping
- High-resolution acoustic imaging

#### **BATHYMETRIC SURVEYS**